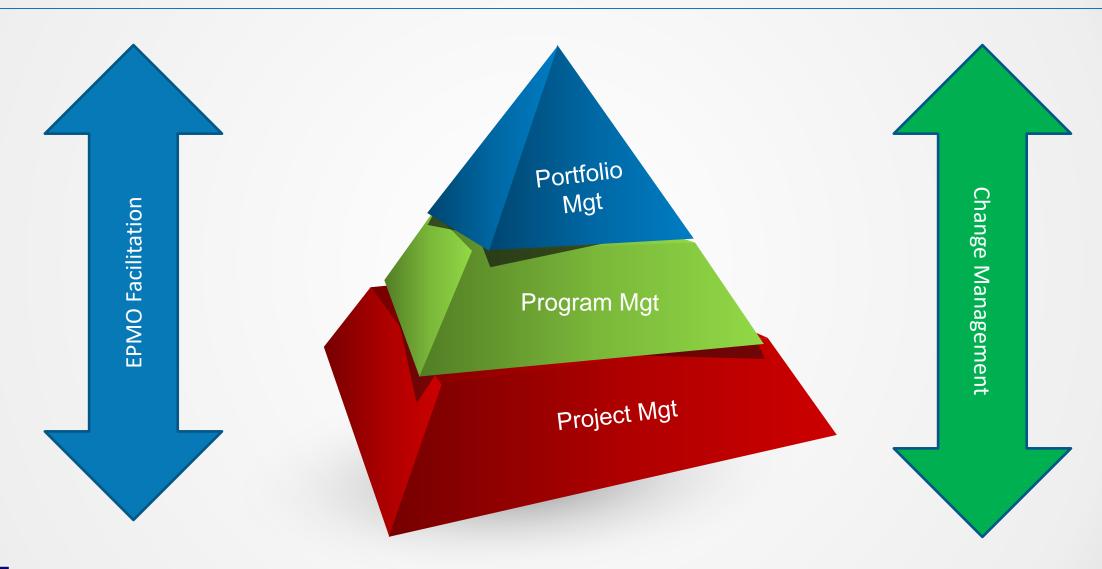

## P3M Integration across models

## Portfolio Mgt

- Are we taking up right initiatives to achieve our business goals?
- Is our governance right to ensure proper delivery of change initiatives?
- Are our limited resources deployed appropriately?

## Program Mgt

- Are we taking up right projects in the right sequence to achieve desired outcomes?
- Is the business getting right benefits?

## Project Mg**t**

- Is the project delivering intended products?
- Are the projects closing with minimal time and cost overruns?