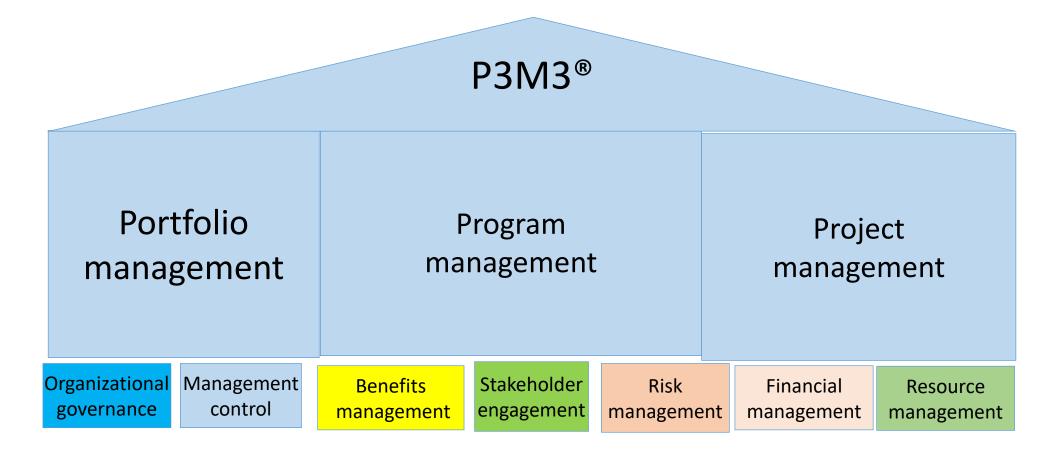

## Portfolio, programme and project management maturity model (P3M3®) - perspectives

Individual models exist at the portfolio, programme and project levels, with integration aspects

## Key pointers concerning P3M3®

Premier maturity model for P3M maturity (v3 is current) Can be used alongwith diverse Lifecycle models from other global P3M best practices Extensively used in Middle East/ Aus-NZ/ UK and in many other Countries Applicable for both private and public sectors